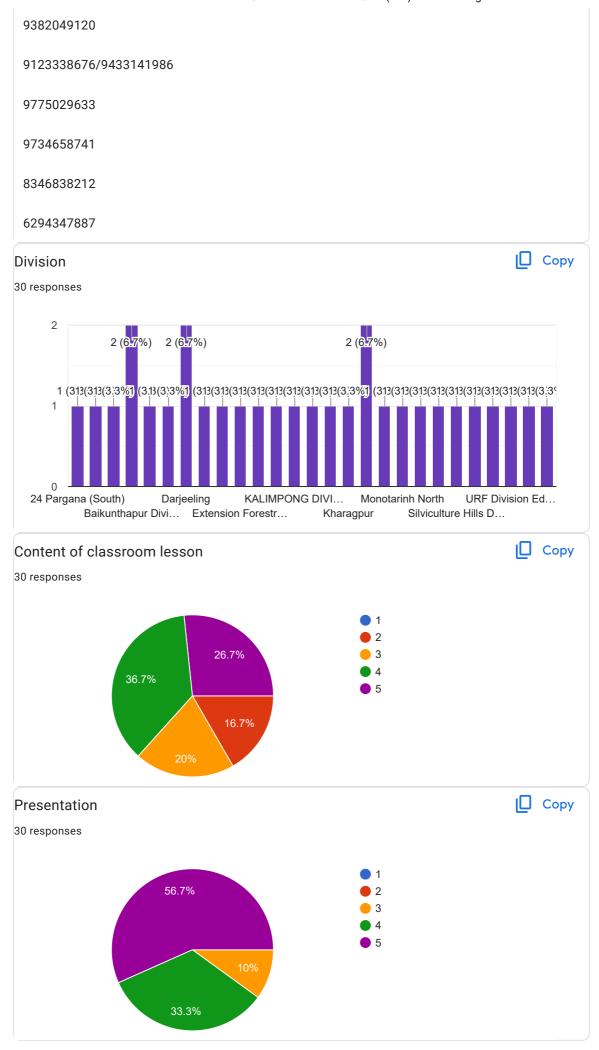

13774   |  |       |  |
| 9775563526   |  |       |  |
| 9134808655   |  |       |  |
| 9647922962   |  |       |  |
| 9733460035   |  |       |  |
| 9800675612   |  |       |  |
|              |  |       |  |
| 9933851974   |  |       |  |
| 9476288646   |  |       |  |
| 9933025530   |  |       |  |
| 8972162077   |  |       |  |
| 9733261489   |  |       |  |
| 9641394115   |  |       |  |
| 993217699    |  |       |  |
| 9647822962   |  |       |  |
| 9733257300   |  |       |  |
|              |  |       |  |
| 9800797156   |  |       |  |
| 7407102274   |  |       |  |
| 9775885556   |  |       |  |
| 9593633539   |  |       |  |
| 9304083873   |  |       |  |
| 9733316484   |  |       |  |
| 9733750129   |  |       |  |
| 7.55.55.127  |  |       |  |
|              |  |       |  |







| M | Feedback form for 9th Batch Promotee DR/Fr 1(one) month training course at Sukna |
|---|----------------------------------------------------------------------------------|
|   | uggestion for improvement                                                        |
| 3 | O responses                                                                      |
|   | To be improved in kitchen n food                                                 |
|   | To be improve hostel kitchen class room chair                                    |
|   | To be improve the kitchen& hostel rooms .                                        |
|   | To be improve in class room chair kitchen n food                                 |
|   | Inprove of food