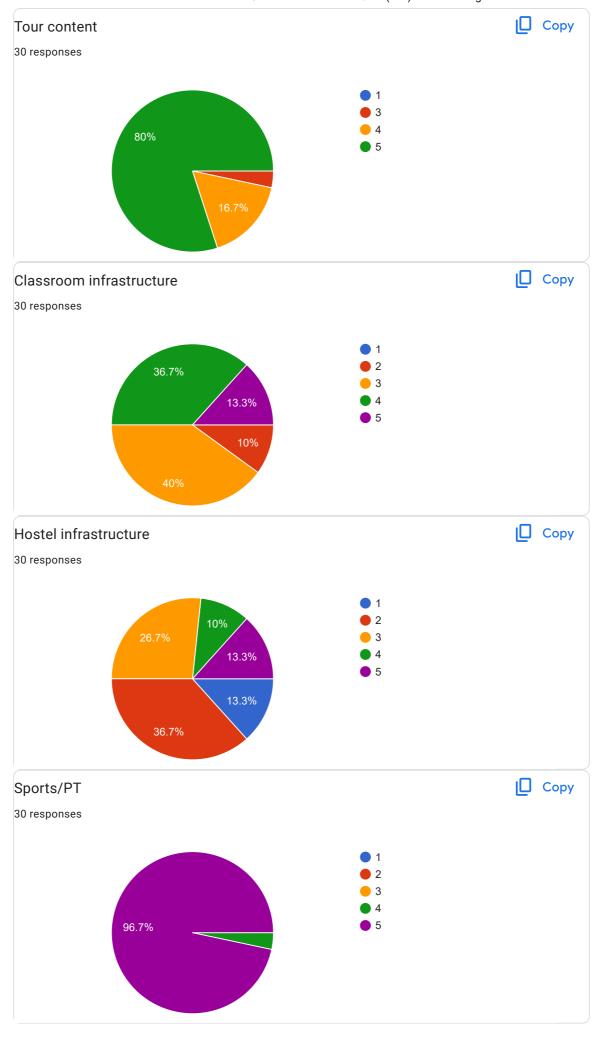

| M | Feedback form for 9th Batch Promotee DR/Fr 1(one) month training course at Sukna |
|---|----------------------------------------------------------------------------------|
|   | uggestion for improvement                                                        |
| 3 | O responses                                                                      |
|   | To be improved in kitchen n food                                                 |
|   | To be improve hostel kitchen class room chair                                    |
|   | To be improve the kitchen& hostel rooms .                                        |
|   | To be improve in class room chair kitchen n food                                 |
|   | Inprove of food                                                                  |
|   | kitchen room to be inprove                                                       |
|   | To behostel Repring                                                              |
|   | Inprovement of foods                                                             |
|   | Kitchan,room, food,inprovment                                                    |
|   | To be inprove classroom chair & mill                                             |
|   | Biswajit Rajwar                                                                  |
|   | Kitchanfoodimprovmeanten                                                         |
|   | Improve in hostel kitchen n food                                                 |
|   | Foodkitchanroominprovementen                                                     |
|   | To be Hostel repring                                                             |
|   | To improve in kitchen , food ,chair                                              |
|   | To be improved in hostel n kitchen                                               |
|   | To be improve in kitchen and food                                                |
|   | To be improve in kitchen and hostel ,Foods                                       |
|   | To be kitchen hostel fan food                                                    |
|   | To improve in kitchen Water supply n food                                        |
|   | To be improve in hostel; kitchen' n food                                         |
|   | To be inprove Hostel & kitchen . Foods.                                          |
|   |                                                                                  |

Sk.yasin

Hostel Fan Not available available and kichin condition bad food system very bad and hostel bad khat down

To be improved Foods and Hostels.

To be improve in hostel kitchen

Rain water is falling from above the hostel and hostel beds need to be lowered and hostel fans need to be. repaired and kitchen needs to be repaired food system is very poor

Rain water is falling from above the hostel and hostel beds needs to be lowered and hostal fans need to be repaired and kitchen needs to be repaired.food system is very poor

This content is neither created nor endorsed by Google. Report Abuse - Terms of Service - Privacy Policy